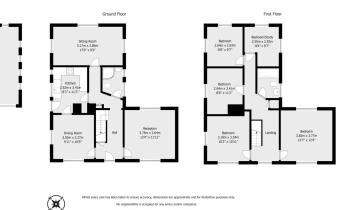

 Approximate floor area 362.5 sq m/ 1249 sq ft

 Ground Floor

Garage 5.00m x 5.75m 16'5" x 18'10"

ty Photography UK exclusively for eXp UK. All rights reserv

ехр чк